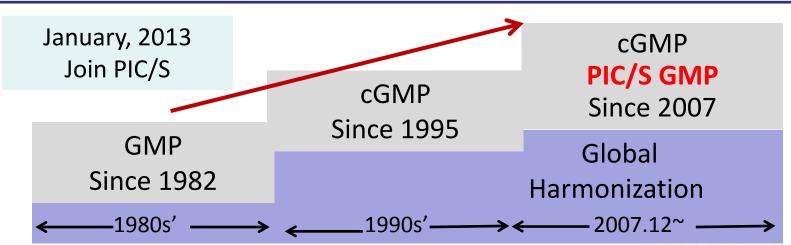

#### PIC/S GMP

- Starting in **2015**, all medicinal product manufacturers should be in compliance with PIC/S GMP
- 100+ Finished Product Manufacturers

#### **GMP**

- 25 Active Pharmaceutical Ingredient Manufacturers
- 90+ Chinese Medicine Factories