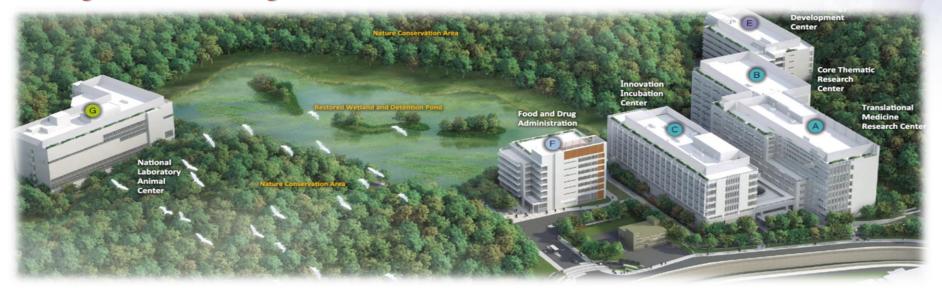

# DCB/DCC is Located in National Biotechnology Research Park (NBRP)

#### **Intelligent Green Buildings at NBRP**

- Bldg. A: Translational Medicine Research Center
- Bldg. B: Core Thematic Research Center
- Bldg. C: Innovation Incubation Center
- Bldg. D: Bioinformatics Service Center
- Bldg. E: Development Center for Biotechnology
- Bldg. F: Food and Drug Administration
- Bldg. G: National Laboratory Animal Center