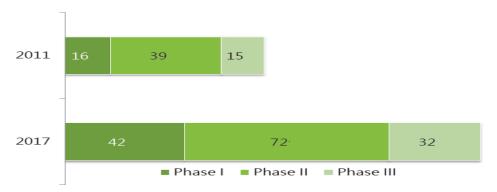

#### In 2017, 200+ new drugs, >50% filed US-IND

New Drug Pipelines Doubled from 2011 to 2017

Biologics increased greatly from 19% to 34%

# Pipeline for Biologics Is Expanding In Taiwan

Source: ITIS, DCB (2017)