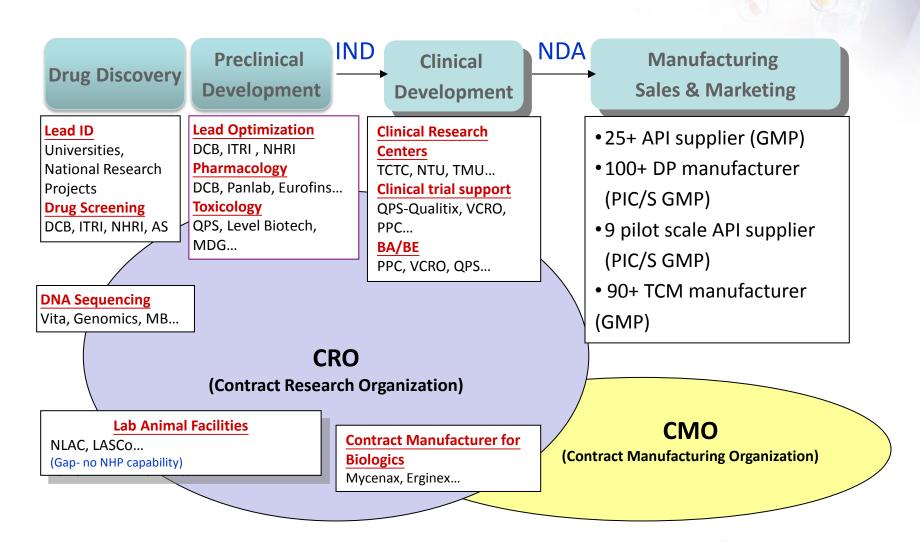

#### Superb Infrastructure to Support Pharmaceutical R&D

#### PIC/S GMP

- Starting in **2015**, all medicinal product manufacturers should be in compliance with PIC/S GMP
- 100+ Finished Product Manufacturers

#### **GMP**

- 25 Active Pharmaceutical Ingredient Manufacturers
- 90+ Chinese Medicine Factories