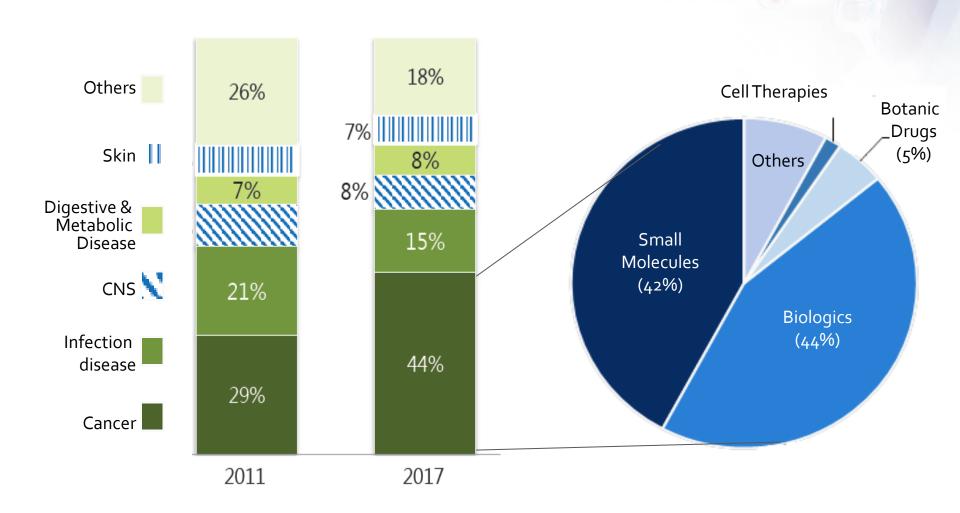

#### In 2017, 200+ new drugs, >50% filed US-IND

New Drug Pipelines Doubled from 2011 to 2017

Biologics increased greatly from 19% to 34%

# Indication Focus of New Drugs in Pipelines