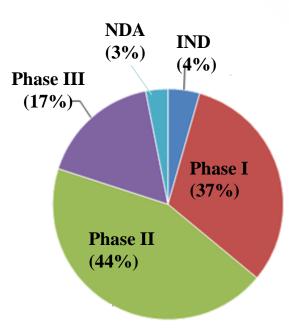

*Outline**

- A Glimpse of Taiwan's Drug Discovery Industry
- Engines That Drive the Growth of Taiwan's Biotech Industry
- BioCluster-ecosystem: Drug Commercialization
  Center



# A Glimpse of Taiwan's Drug Discovery Industry









## **Taiwan's Biotech Industry Grows Continuously**

- 5.7 % CAGR, Compound Annual Growth Rate
- Overall revenue exceeds 10 billion USD in 2016
- ✓ 2.6 billion USD in pharmaceuticals,
  ✓ 4.7 billion USD in medical devices
  ✓ 3.1 billion USD in applied biotechnology



Development Center for Biotechnology

Source: Biotechnology white book, IDB, 2017

#### **Taiwan's Innovative Capability in New Drug Development**

#### In 2017, 200+ new drugs, >50% filed US-IND

New Drug Pipelines Doubled from 2011 to 2017



Biologics increased greatly from 19% to 34%







# Pipeline for Biologics Is Expanding In Taiwan



Source: ITIS, DCB (2017)



# Indication Focus of New Drugs in Pipelines





# Engines That Drive the Growth of Taiwan's Biotech Industry









#### **Comprehensive Education and Training Programs**

5,000<sup>+</sup> undergraduates/year in life sciences

140 + Universities and Graduate Schools Pilot Educational
Programs in
Translational
Medicine and
Agriculture

Ph.D. On-the-job Training Program **Basic Science** 

Regulation, Patent, and Marketing

Industrial Case Studies

Practical Training



Partnership between University & Industry



#### High Speed Rail Links Biotech Parks "Strengthen the Cluster Effect"



財團法人生物技術開發中心 Development Center for Biotechnology

#### **Investment Incentives for Biotech Industry**

#### Governmen