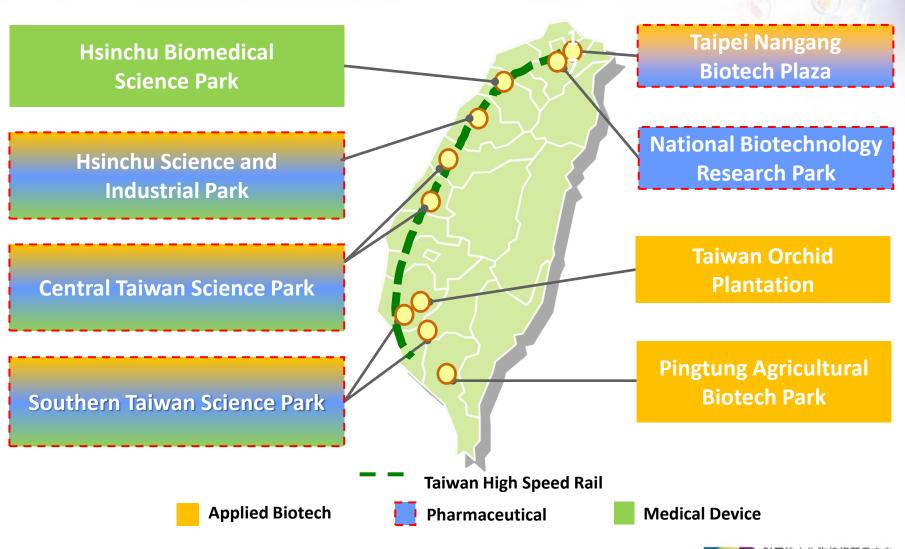

#### High Speed Rail Links Biotech Parks "Strengthen the Cluster Effect"

財團法人生物技術開發中心 Development Center for Biotechnology