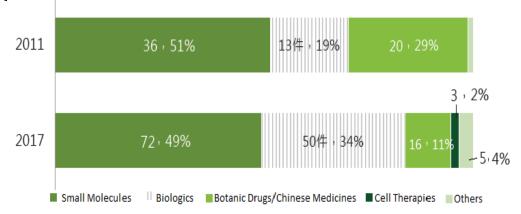

#### In 2017, 200+ new drugs, >50% filed US-IND

New Drug Pipelines Doubled from 2011 to 2017

Biologics increased greatly from 19% to 34%

# Pipeline for Biologics Is Expanding In Taiwan

Source: ITIS, DCB (2017)