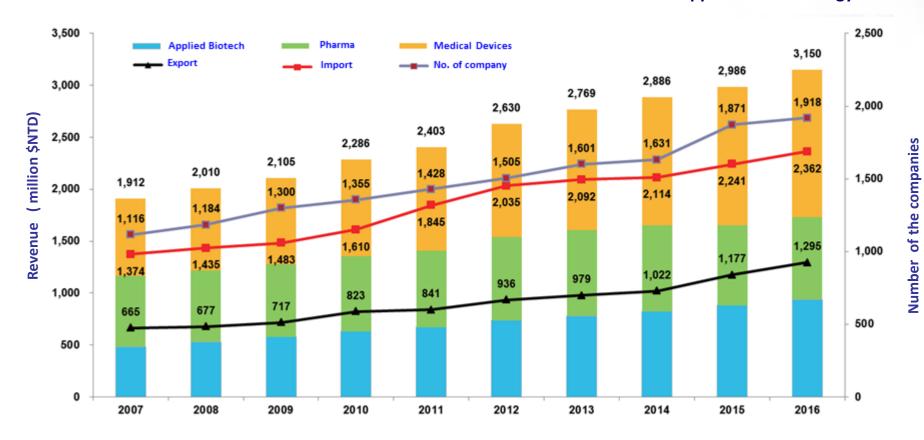

## **Taiwan's Biotech Industry Grows Continuously**

- 5.7 % CAGR, Compound Annual Growth Rate
- Overall revenue exceeds 10 billion USD in 2016
- ✓ 2.6 billion USD in pharmaceuticals,
  ✓ 4.7 billion USD in medical devices
  ✓ 3.1 billion USD in applied biotechnology

Development Center for Biotechnology

Source: Biotechnology white book, IDB, 2017