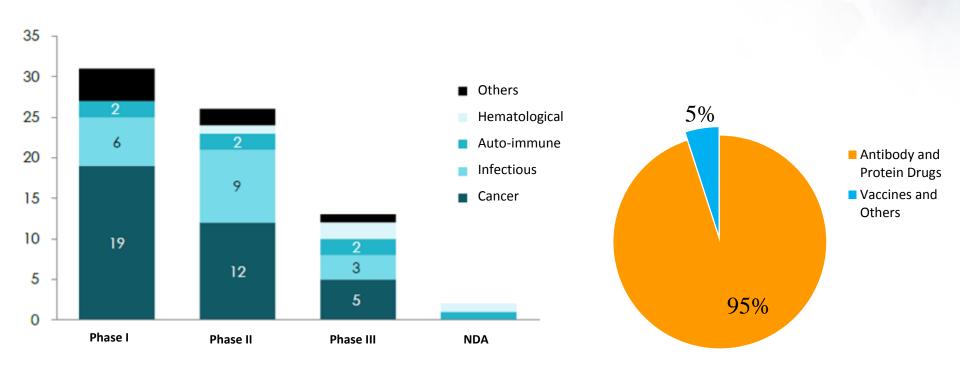

# Pipeline for Biologics Is Expanding In Taiwan

Source: ITIS, DCB (2017)

# Indication Focus of New Drugs in Pipelines